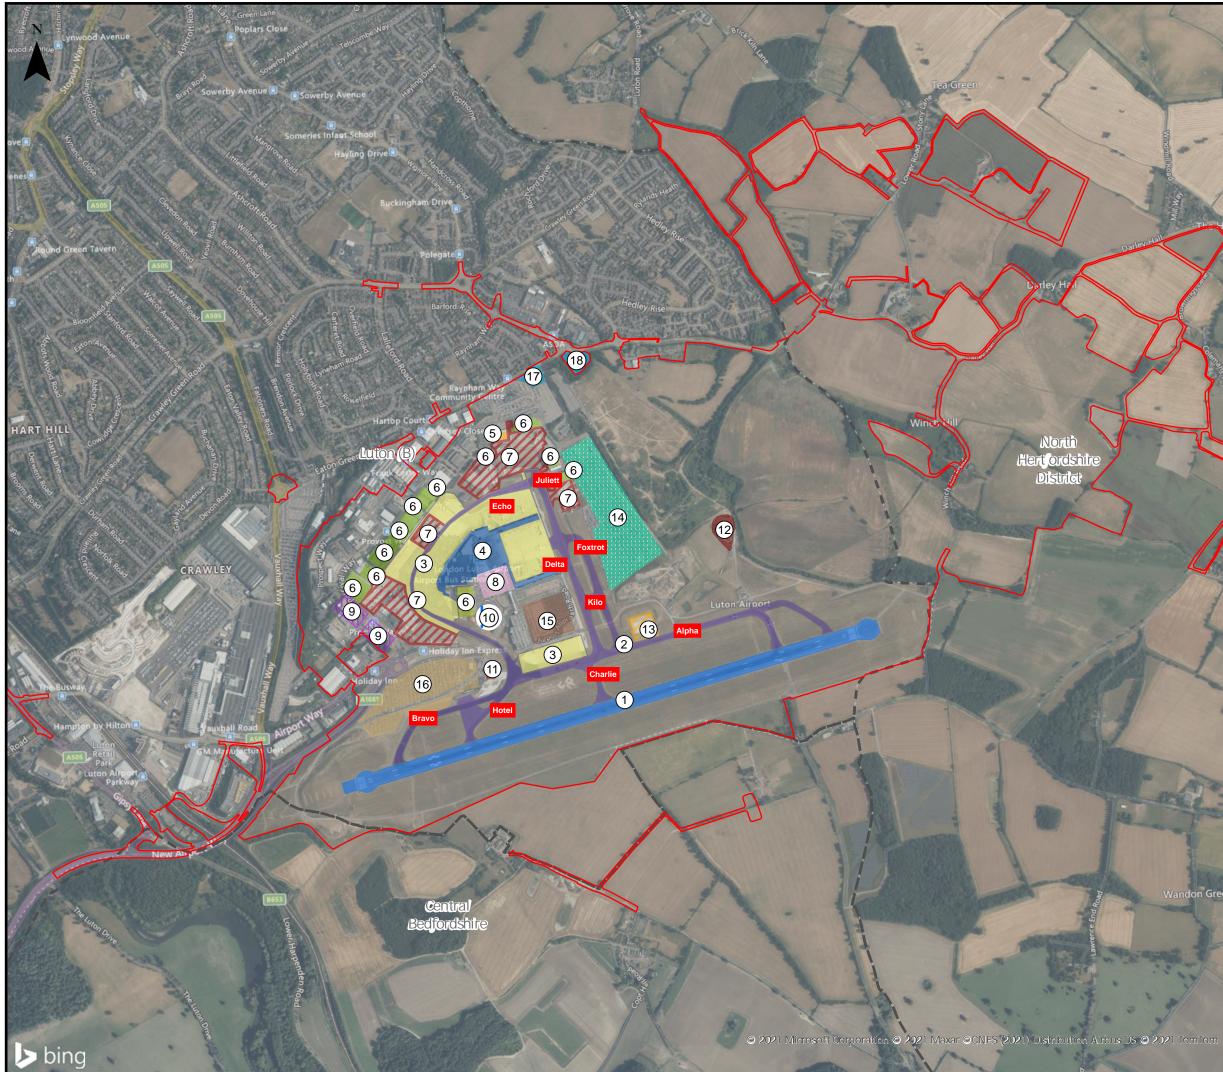

| all a  | This drawing<br>HMSO © Cro                                                                                                                                                                                  | may contain mapping by permission of Ordnance Survey on behalf of<br>own Copyright and database rights 2019 Ordnance Survey 0100031673 |  |  |  |  |  |  |  |  |
|--------|-------------------------------------------------------------------------------------------------------------------------------------------------------------------------------------------------------------|----------------------------------------------------------------------------------------------------------------------------------------|--|--|--|--|--|--|--|--|
| 141    | All structure positions are indicative. The proposed works will be subject to detailed<br>design development. The changes will be within limits of deviation specified in the<br>Development Consent Order. |                                                                                                                                        |  |  |  |  |  |  |  |  |
|        | Legend                                                                                                                                                                                                      |                                                                                                                                        |  |  |  |  |  |  |  |  |
|        | Proposed Development Boundary                                                                                                                                                                               |                                                                                                                                        |  |  |  |  |  |  |  |  |
| -1     | Local Authorities Boundaries                                                                                                                                                                                |                                                                                                                                        |  |  |  |  |  |  |  |  |
| 1      | Existing and Consented Aviation<br>Infrastructure                                                                                                                                                           |                                                                                                                                        |  |  |  |  |  |  |  |  |
|        |                                                                                                                                                                                                             | Runway (1)                                                                                                                             |  |  |  |  |  |  |  |  |
| th     |                                                                                                                                                                                                             | Taxiways / Links (2)                                                                                                                   |  |  |  |  |  |  |  |  |
| 12     |                                                                                                                                                                                                             | Existing apron 3                                                                                                                       |  |  |  |  |  |  |  |  |
| And a  |                                                                                                                                                                                                             | Existing/proposed terminal (4)                                                                                                         |  |  |  |  |  |  |  |  |
|        |                                                                                                                                                                                                             | Cargo (5)                                                                                                                              |  |  |  |  |  |  |  |  |
|        |                                                                                                                                                                                                             | Hangar 6                                                                                                                               |  |  |  |  |  |  |  |  |
| No. 15 | <b>ZZ</b> .                                                                                                                                                                                                 | Additional aviation function $\overline{7}$                                                                                            |  |  |  |  |  |  |  |  |
| d      |                                                                                                                                                                                                             | Bus, Coach and Taxi Stands (8)                                                                                                         |  |  |  |  |  |  |  |  |
|        |                                                                                                                                                                                                             | Fuel depot 9                                                                                                                           |  |  |  |  |  |  |  |  |
|        |                                                                                                                                                                                                             | Air traffic control tower $(10)$                                                                                                       |  |  |  |  |  |  |  |  |
| 7      |                                                                                                                                                                                                             | Fire station (11)                                                                                                                      |  |  |  |  |  |  |  |  |
| Y      |                                                                                                                                                                                                             | Fire training ground (12)                                                                                                              |  |  |  |  |  |  |  |  |
| 1      |                                                                                                                                                                                                             | Engine run-up bay (13)                                                                                                                 |  |  |  |  |  |  |  |  |
| 1      |                                                                                                                                                                                                             | Long term car park (14)                                                                                                                |  |  |  |  |  |  |  |  |
| 111L   |                                                                                                                                                                                                             | Short term car park (15)                                                                                                               |  |  |  |  |  |  |  |  |
| 1      |                                                                                                                                                                                                             | Mid term car park (16)                                                                                                                 |  |  |  |  |  |  |  |  |
| 1      |                                                                                                                                                                                                             | Attenuation Basin (17) (18)                                                                                                            |  |  |  |  |  |  |  |  |
| 1      |                                                                                                                                                                                                             | Taxiway A, B, C, D, E, F, H, J, K                                                                                                      |  |  |  |  |  |  |  |  |
| 7      |                                                                                                                                                                                                             |                                                                                                                                        |  |  |  |  |  |  |  |  |
| No.    |                                                                                                                                                                                                             |                                                                                                                                        |  |  |  |  |  |  |  |  |
| 4.6    | First Issue                                                                                                                                                                                                 | AB HP CS 07/12/21 P01                                                                                                                  |  |  |  |  |  |  |  |  |

## Figure 2.3 Existing Airport Infrastructure

| L |                                  |             |   |               |                   |          |  |      |
|---|----------------------------------|-------------|---|---------------|-------------------|----------|--|------|
|   | Purpose of is                    | Suitability |   |               |                   |          |  |      |
|   | SUITABL                          | S2          |   |               |                   |          |  |      |
| l | Drawn                            | Checked     | ł | Approved      | Date              | Scale    |  | Size |
| 1 | AB                               | HP          |   | CS            | 07/12/21          | 1:15,000 |  | A3   |
|   | DCO Application Ref.<br>TR020001 |             |   | FP Regulation | DCO Document Ref. |          |  |      |
| l | Drawing Nur                      | Revision    |   |               |                   |          |  |      |
|   | LLADCO                           | PO1         |   |               |                   |          |  |      |
|   |                                  |             |   |               |                   |          |  |      |